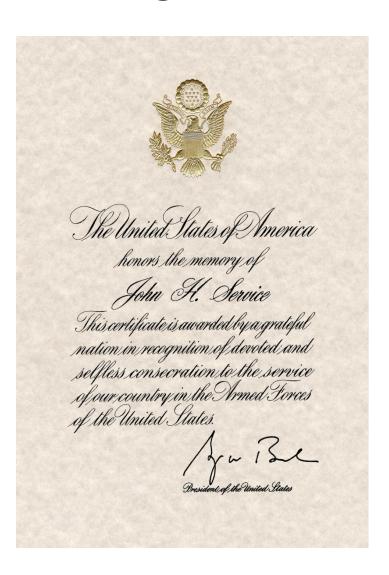

#### PRESIDENTIAL MEMORIAL CERTIFICATE

- President Kennedy initiated program in 1962
- ➤ Issued even if burial is not in a National Cemetery
- Presented to NOK or designated person