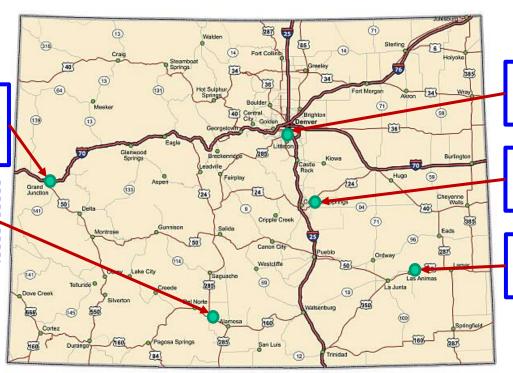

### FORT LOGAN NATIONAL CEMETERY COMPLEX

### COLORADO VETERANS CEMETERIES

Veterans Memorial Cemetery of Western Colorado Grand Junction, CO Open

Homelake Military Veterans Cemetery Monte Vista, CO To Be Determined

Fort Logan National Cemetery Denver, CO Open

Pikes Peak National Cemetery Colorado Springs, CO Open

Fort Lyon National Cemetery Las Animas, CO Open