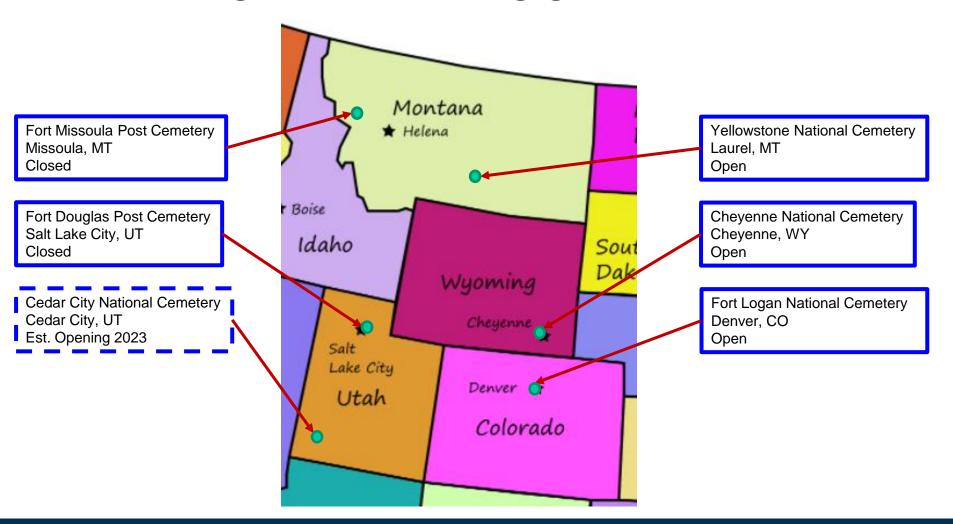

### FORT LOGAN NATIONAL CEMETERY COMPLEX

### COLORADO VETERANS CEMETERIES

Veterans Memorial Cemetery of Western Colorado Grand Junction, CO Open

Homelake Military Veterans Cemetery Monte Vista, CO To Be Determined

Fort Logan National Cemetery Denver, CO Open

Pikes Peak National Cemetery Colorado Springs, CO Open

Fort Lyon National Cemetery Las Animas, CO Open